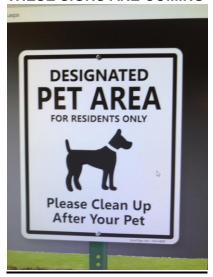

#### THESE SIGNS ARE COMING

#### **HOPING THESE WILL HELP:**

There are lots of examples of responsible dog owners at Springbrook. We see you walking your dog (sometimes dogs) in the rain; we see you pick up after them. What we don't see enough of is dogs being walked where they are supposed to be walked. We assume that new residents aren't familiar with the dog walking rules and, in an effort to address that in a neighborly way, you will soon see these signs in the designated "pet areas". Your pet may only relieve itself in these designated areas. It is your responsibility to ensure that you get to these areas before your pet relieves itself. It is not fair to the non-pet owners at Springbrook to have blotches of bleached grass in front of their units where dogs have been allowed to urinate or to caution a child to watch where they are walking. We look forward to your renewed compliance. Questions? Phone Ron at 610-0165.